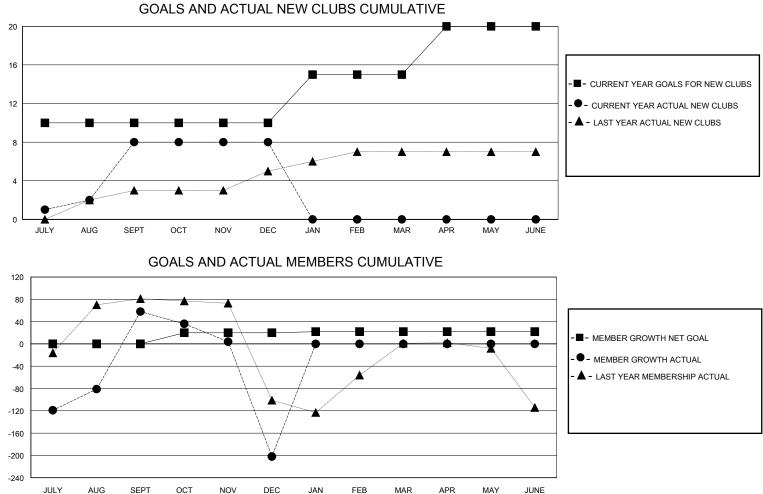

|  |  |
| OCT/NOV/DEC   | 0                     | 0         | 2             | OCT/NOV/DEC   | 20                     | 123                     | 366                                                |  |  |
| JAN/FEB/MAR   | 5                     | 0         | 0             | JAN/FEB/MAR   | 2                      | 0                       | 0                                                  |  |  |
| APR/MAY/JUNE  | 5                     | 0         | 0             | APR/MAY/JUNE  | 0                      | 0                       | 0                                                  |  |  |
|               |                       |           |               |               |                        | -                       |                                                    |  |  |



| 73 CLUBS OF 163 ADDED 1 OR MORE<br>NEW MEMBERS | GENDER DISTRIBUTION                     |                                                                                 |                                                                                                                                                                                                            |
|------------------------------------------------|-----------------------------------------|---------------------------------------------------------------------------------|------------------------------------------------------------------------------------------------------------------------------------------------------------------------------------------------------------|
|